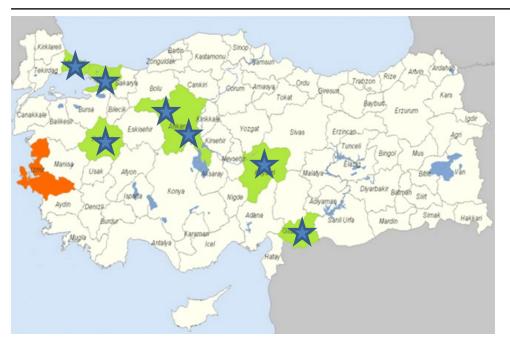

## **Collaborating CTUs**

- 1. Erciyes University Center for Good Clinical Practice
- 2. Gaziantep University Center for Good Clinical Practice
- 3. Istanbul University School of Medicine, Department of Pharmacology, Drug Research Unit
- 4. Ankara University School of Medicine, Department of Internal Medicine, Division of Hematology
- 5. Hacettepe Technopolis Technology Transfer Center
- 6. Dumlupinar University
- 7. Kocaeli University, Clinical and Experimental Research
  Center

# Clinical trial units that have a signed collaboration agreement with TUCRIN