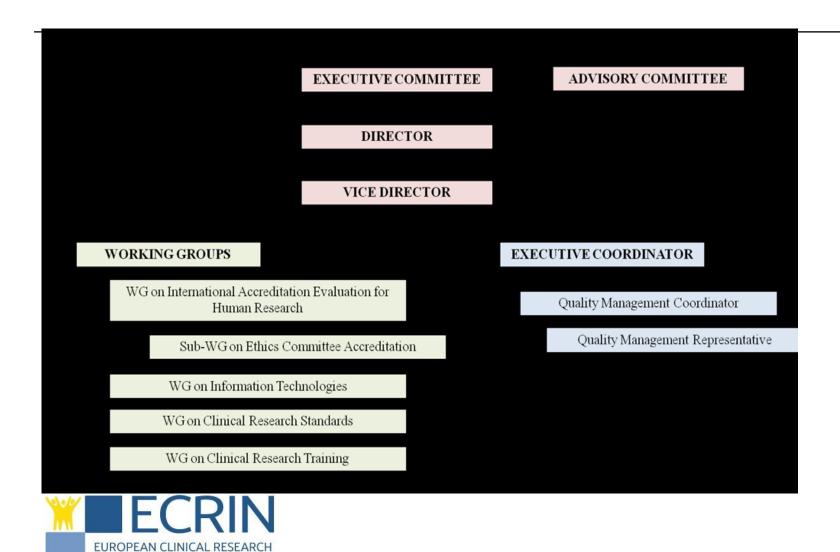

mir, TURKEY



Yesim Tuncok 08-12-2015

#### What is TUCRIN?

Turkish Clinical Research Infrastructures Network

**Legal status:** A R&D center of Dokuz Eylul University, Izmir, Turkey since 2012

**Purpose:** Building the national clinical research infrastructure





#### **Mission**

- Promoting clinical research in Turkey,
- Improving the quality of clinical research,
- Improving the safety of participants,
- Supporting training of clinical researchers,
- Coordinating clinical research and providing standardization,
- Improving public health.



#### What We Do

- National self-assessment and capacity building
- Sustainability and maintenance (ECRIN-ERIC)
- Training investigators and EC members
- Support for multinational studies



## **Organizational Chart**

INFRASTRUCTURE NETWORK



## **Collaborating CTUs**



- 1. Erciyes University Center for Good Clinical Practice
- 2. Gaziantep University Center for Good Clinical Practice
- 3. Istanbul University School of Medicine, Department of Pharmacology, Drug Research Unit
- 4. Ankara University School of Medicine, Department of Internal Medicine, Division of Hematology
- 5. Hacettepe Technopolis Technology Transfer Center
- 6. Dumlupinar University
- 7. Kocaeli University, Clinical and Experimental Research
  Center

# Clinical trial units that have a signed collaboration agreement with TUCRIN



### **ECRIN-ERIC Membership**

- National authority: Ministry of Development
- •The formal letter signed by the Minister is on the way.
- •The second ERIC membership for Turkey (First one is BBMRI-ERIC with Dokuz Eylul Universit